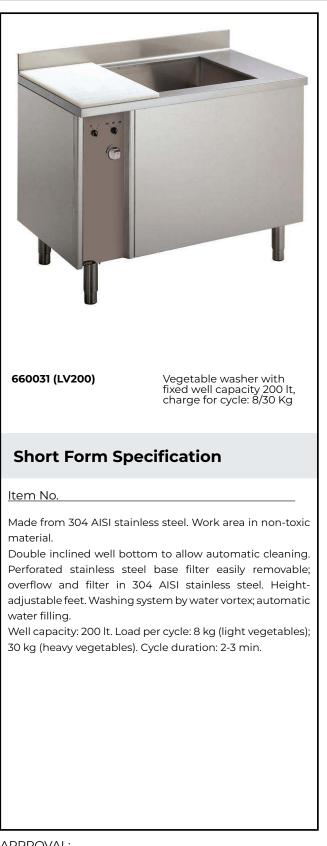

## **Vegetable Washer** Vegetable Washer with Tank 8-30kg

| ITEM # |  |
|--------|--|
| MODEL# |  |
| NAME # |  |
| SIS #  |  |
| AIA #  |  |

## Main Features

- Work area in non-toxic material compatible with the use of food.
- Double inclined well bottom to allow automatic cleaning of the unit.
- Washing well shaped to achieve an efficient water vortex.
- "Soft-action" manual ball valve regulates the wash water loading and pressure.
- Water inlet to unit via a solenoid valve.
- Simple control panel with a well drainage switch and knob to regulate recirculating water intensity.
- Cycle duration of 2 to 3 minutes.
- Mounted on adjustable stainless steel legs.
- IP25 protection against water jets, solid objects and small animals (larger than 6 mm).

## Construction

- 304 AISI stainless steel construction throughout.
- Wells to have a capacity of 8 kg of light • vegetables or 30 kg of heavy vegetables per cycle.

APPROVAL:

## Vegetable Washer Vegetable Washer with Tank 8-30kg

| Electric                                                        |         |
|-----------------------------------------------------------------|---------|
| Total Watts:                                                    | 1.1 kW  |
| Key Information:                                                |         |
| External dimensions,<br>Width:                                  | 1200 mm |
| External dimensions,<br>Depth:                                  | 700 mm  |
| External dimensions,<br>Height:                                 | 850 mm  |
| Shipping weight:                                                | 133 kg  |
| Usable well capacity:                                           | 200 lt  |
| Load per cycle - light<br>vegetables:<br>Load per cycle - heavy | 8 kg    |
| vegetables:                                                     | 30 kg   |