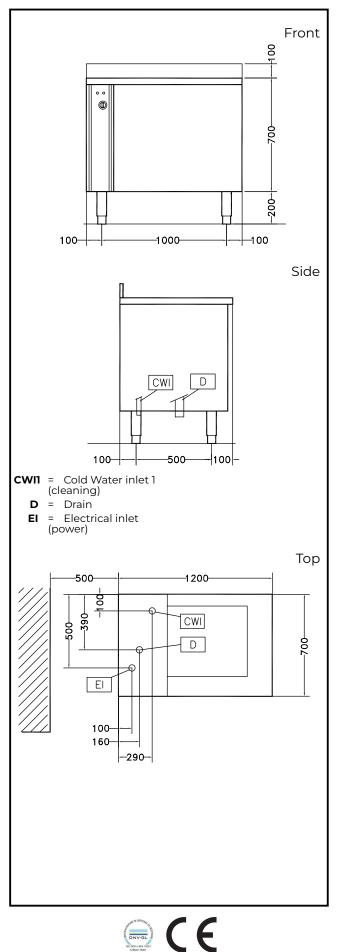

## Vegetable Washer Vegetable Washer with Tank 8-30kg

| Electric                                                        |         |
|-----------------------------------------------------------------|---------|
| Total Watts:                                                    | 1.1 kW  |
| Key Information:                                                |         |
| External dimensions,<br>Width:                                  | 1200 mm |
| External dimensions,<br>Depth:                                  | 700 mm  |
| External dimensions,<br>Height:                                 | 850 mm  |
| Shipping weight:                                                | 133 kg  |
| Usable well capacity:                                           | 200 lt  |
| Load per cycle - light<br>vegetables:<br>Load per cycle - heavy | 8 kg    |
| vegetables:                                                     | 30 kg   |